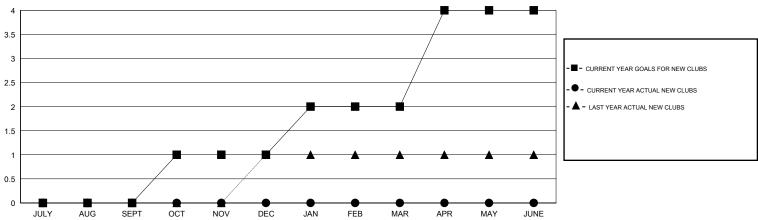

## GOALS AND ACTUAL NEW CLUBS CUMULATIVE

| DROPPED CLUBS: 2          |    | 38 CLUBS OF 72 ADDED 1 OR MORE<br>NEW MEMBERS | GENDER DISTRIBUTION  MALE 1,450 (85.80%) |              |  |
|---------------------------|----|-----------------------------------------------|------------------------------------------|--------------|--|
| DROPPED MEMBERS           |    |                                               | FEMALE                                   | 240 (14.20%) |  |
| DECEASED                  | 8  | CLICK HERE FOR HEALTH                         |                                          |              |  |
| CLUB CANCELLED 0 OTHER 79 |    | ASSESSMENT DATA                               | FAMILY UNIT MEMBERS  HEAD OF HOUSEHOLD   |              |  |
|                           |    |                                               |                                          |              |  |
| TOTAL                     | 87 |                                               | NON-HEAD OF HOUSEHOLD                    |              |  |