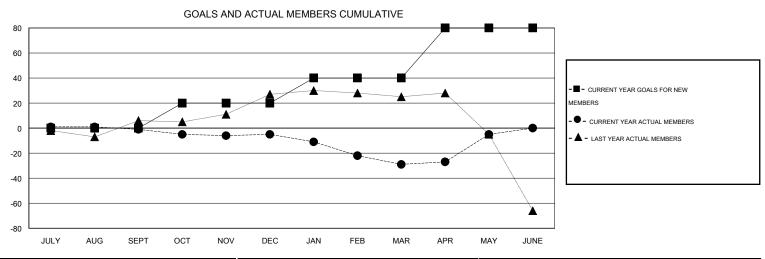

## GOALS AND ACTUAL NEW CLUBS CUMULATIVE

| DROPPED CLUBS: 2          |    | 38 CLUBS OF 72 ADDED 1 OR MORE<br>NEW MEMBERS | GENDER DISTRIBUTION  MALE 1,450 (85.80%) |              |  |
|---------------------------|----|-----------------------------------------------|------------------------------------------|--------------|--|
| DROPPED MEMBERS           |    |                                               | FEMALE                                   | 240 (14.20%) |  |
| DECEASED                  | 8  | CLICK HERE FOR HEALTH                         |                                          |              |  |
| CLUB CANCELLED 0 OTHER 79 |    | ASSESSMENT DATA                               | FAMILY UNIT MEMBERS  HEAD OF HOUSEHOLD   |              |  |
|                           |    |                                               |                                          |              |  |
| TOTAL                     | 87 |                                               | NON-HEAD OF HOUSEHOLD                    |              |  |